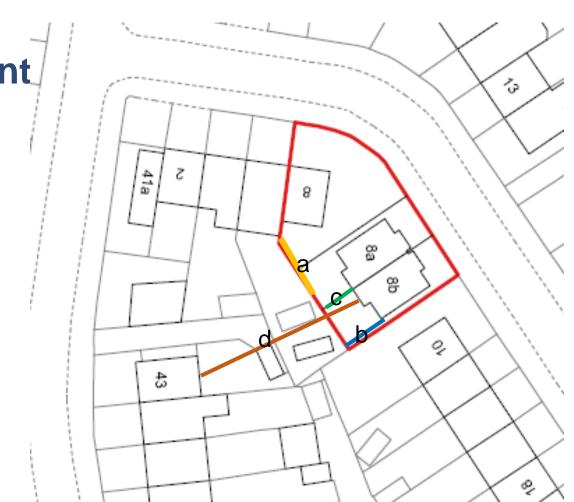

#### **Proposed Floor Plans**

Separation distances from adjacent properties

Key

10m (a)

5.2m (b)

4.65m (c)

22.65m (d)