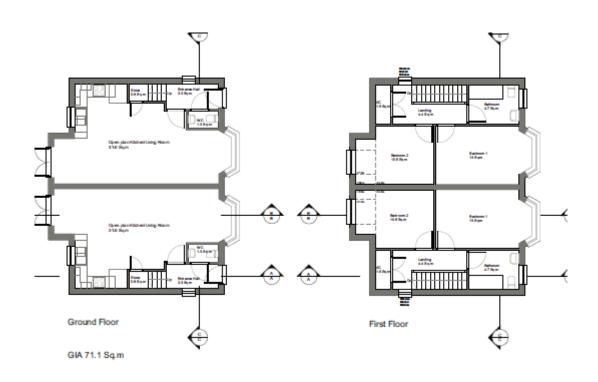

#### **Proposed Floor Plans**

Separation distances from adjacent properties

Key

10m (a)

5.2m (b)

4.65m (c)

22.65m (d)