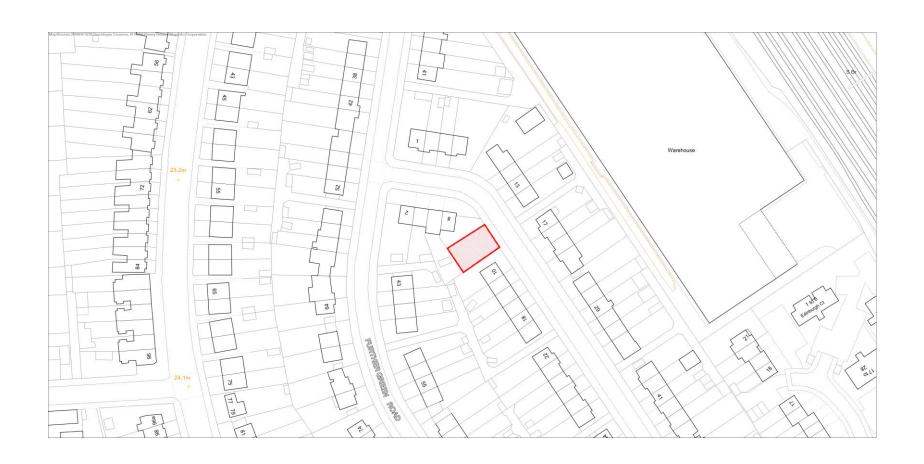

# 8 South Park Crescent, SE6 1JW

Application No. DC/22/126206

This presentation forms no part of a planning application and is for information only.

The construction of 2 two-storey, two-bedroom, semi-detached dwellings adjacent to 8 South Park Crescent.

#### **Site Location Plan**



## **Existing Site**



#### **Aerial view**



#### **Existing and Proposed Street View**



### **Proposed Elevations**









#### **Site Plan of the Development**



#### **Proposed Floor Plans**



Separation distances from adjacent properties

Key

10m (a)

5.2m (b)

4.65m (c)

22.65m (d)



# Key planning consideration

- Principle of Development;
- Urban Design
- Impact on Neighbouring Amenity
- Highways Impacts