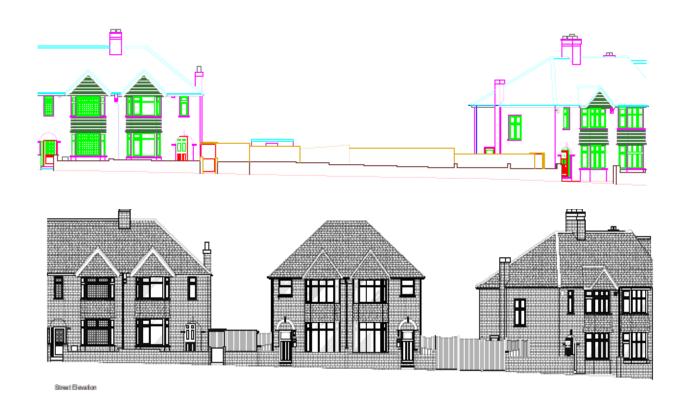

# 8 South Park Crescent, SE6 1JW

Application No. DC/22/126206

This presentation forms no part of a planning application and is for information only.

The construction of 2 two-storey, two-bedroom, semi-detached dwellings adjacent to 8 South Park Crescent.

#### **Site Location Plan**



## **Existing Site**



#### **Aerial view**



#### **Existing and Proposed Street View**



### **Proposed Elevations**









#### **Site Plan of the Development**



#### **Proposed Floor Plans**



Separation distances from adjacent properties

Key

10m (a)

5.2m (b)

4.65m (c)

22.65m (d)



# Key planning consideration

- Principle of Development;
- Urban Design
- Impact on Neighbouring Amenity
- Highways Impacts