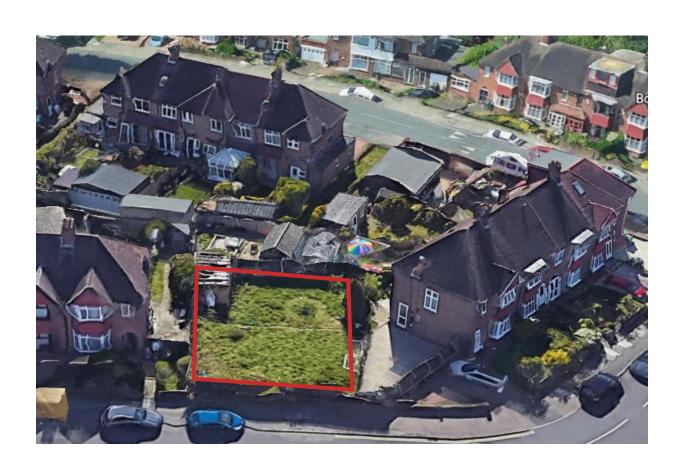

# 8 South Park Crescent, SE6 1JW

Application No. DC/22/126206

This presentation forms no part of a planning application and is for information only.

The construction of 2 two-storey, two-bedroom, semi-detached dwellings adjacent to 8 South Park Crescent.

#### **Site Location Plan**



## **Existing Site**



#### **Aerial view**



#### **Existing and Proposed Street View**



### **Proposed Elevations**









#### **Site Plan of the Development**



#### **Proposed Floor Plans**



Separation distances from adjacent properties

Key

10m (a)

5.2m (b)

4.65m (c)

22.65m (d)



# Key planning consideration

- Principle of Development;
- Urban Design
- Impact on Neighbouring Amenity
- Highways Impacts