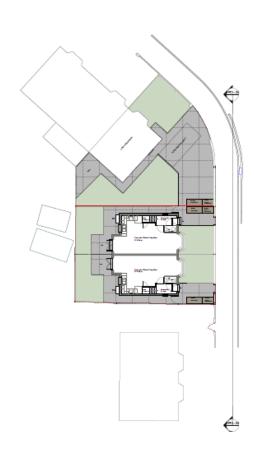

# 8 South Park Crescent, SE6 1JW

Application No. DC/22/126206

This presentation forms no part of a planning application and is for information only.

The construction of 2 two-storey, two-bedroom, semi-detached dwellings adjacent to 8 South Park Crescent.

#### **Site Location Plan**



## **Existing Site**



#### **Aerial view**



#### **Existing and Proposed Street View**



### **Proposed Elevations**









#### **Site Plan of the Development**



#### **Proposed Floor Plans**



Separation distances from adjacent properties

Key

10m (a)

5.2m (b)

4.65m (c)

22.65m (d)



# Key planning consideration

- Principle of Development;
- Urban Design
- Impact on Neighbouring Amenity
- Highways Impacts